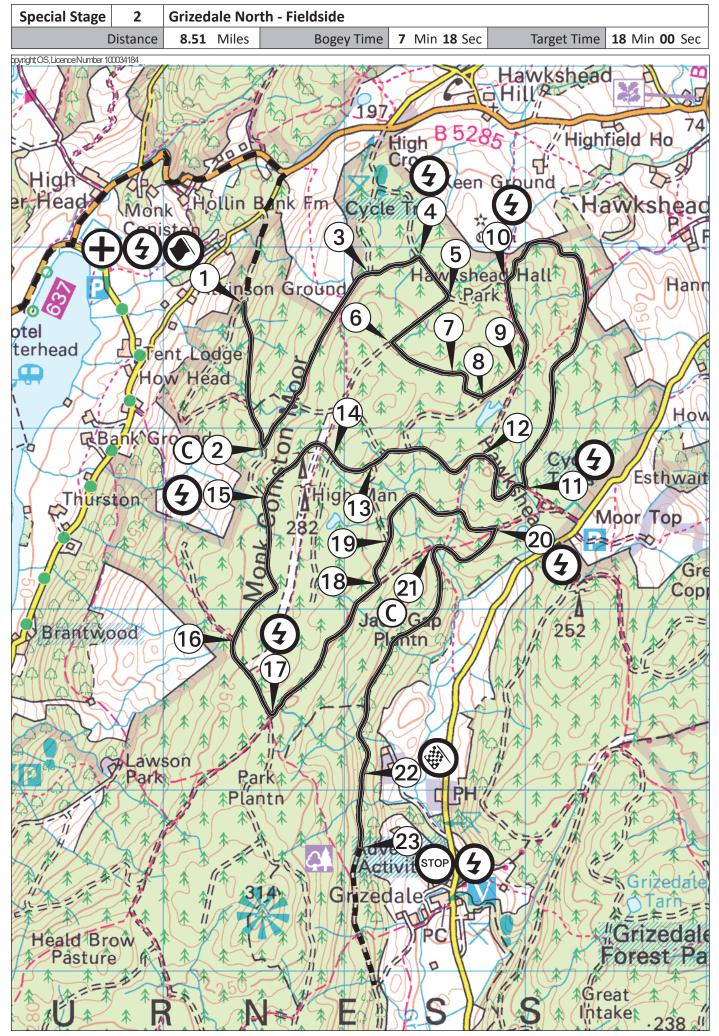

| Special Stage | 2       | Grized | Grizedale North - Fieldside |            |   |                   |             |               |
|---------------|---------|--------|-----------------------------|------------|---|-------------------|-------------|---------------|
| Di            | istance | 8.51   | Miles                       | Bogey Time | 7 | Min <b>18</b> Sec | Target Time | 18 Min 00 Sec |

| Mi<br>Total | les<br>Inter | Direction | Information                                                                             | Miles to<br>TC |
|-------------|--------------|-----------|-----------------------------------------------------------------------------------------|----------------|
| 0.00        | 0.00         | 1         | <ul> <li>Start SS 2</li> <li>Grizedale North - Fieldside</li> <li>8.51 miles</li> </ul> | 8.51           |
| 0.58        | 0.58         | 2         |                                                                                         | 7.93           |
| 1.31        | 0.73         | 3         | VIP Spectators                                                                          | 7.20           |
| 1.51        | 0.20         | 4         | Spectators                                                                              | 7.00           |
| 1.69        | 0.18         | 5         | Spectators                                                                              | 6.82           |
| 1.95        | 0.26         | 6         |                                                                                         | 6.56           |
| L           | 0.27         | J         | 1                                                                                       | 1              |

| Mi<br>Total | iles<br>Inter | Direction | Information | Miles to<br>TC |
|-------------|---------------|-----------|-------------|----------------|
| 2.22        | 0.27          | 7         |             | 6.29           |
| 2.37        | 0.15          | 8         |             | 6.14           |
| 2.51        | 0.14          | 9         |             | 6.00           |
| 2.83        | 0.32          | 10        | Spectators  | 5.68           |
| 4.02        | 1.19          | 11        | Spectators  | 4.49           |
| 4.29        | 0.27          | 12        |             | 4.22           |
|             | 0.44          | J         | ·           |                |

|       | les           | Direction | Information | Miles to   |
|-------|---------------|-----------|-------------|------------|
| Total | Inter<br>0.44 | 13        |             | тс<br>3.78 |
| 4.90  | 0.17          | 14        |             | 3.61       |
| 5.24  | 0.34          | 15        | <b>(</b>    | 3.27       |
| 5.80  | 0.56          | 16        |             | 2.71       |
| 6.09  | 0.29          | 17        | Spectators  | 2.42       |
| 6.68  | 0.59          | 18        |             | 1.83       |
|       | 0.14          | J         | 1           |            |

|       | les  | Direction | Information            | Miles to |
|-------|------|-----------|------------------------|----------|
| Total | 0.14 | 19        |                        | Finish   |
| 7.41  | 0.59 | 20        | Spectators             | 1.10     |
| 7.71  | 0.30 | 21        |                        | 0.80     |
| 8.51  | 0.80 | 22        | Flying Finish SS 2     | 0.00     |
| 8.77  | 0.26 | 23        | STOP<br>Stop Line SS 2 |          |
|       |      |           |                        |          |