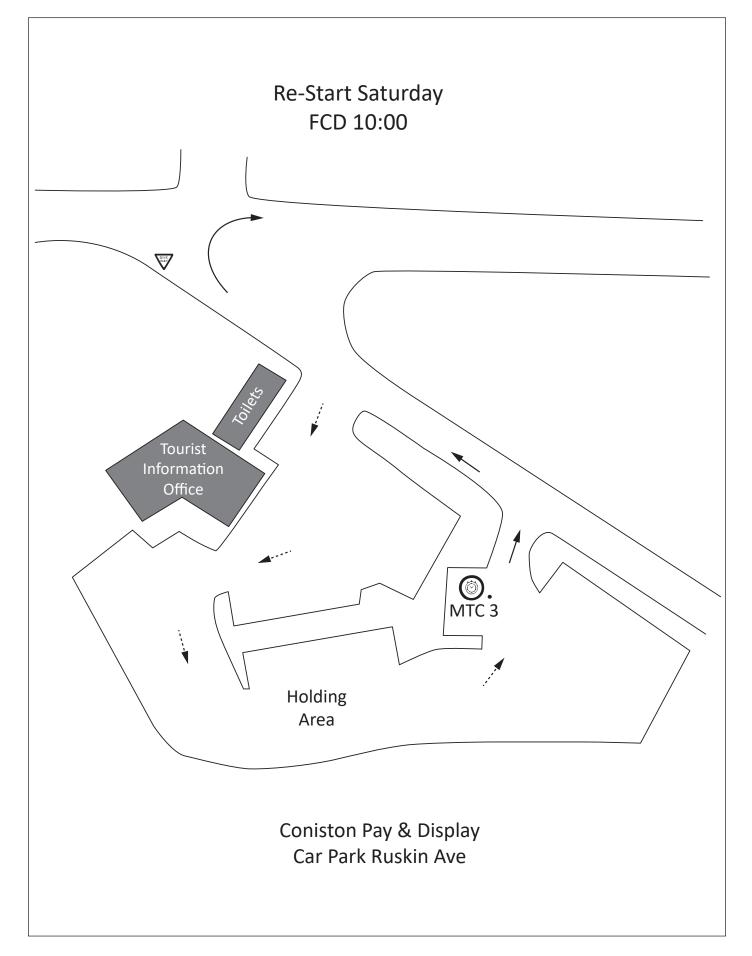

#### Competitor Options after MTC 2

| Road Section | RS 1B | MTC 3 | Coniston    |          | TC 2 | SS 2 - Grizedale North |       |     |
|--------------|-------|-------|-------------|----------|------|------------------------|-------|-----|
| Distance     | 2.13  | Miles | Target Time | 0 Hrs 10 | Min  | Average Speed          | 12.78 | Mph |