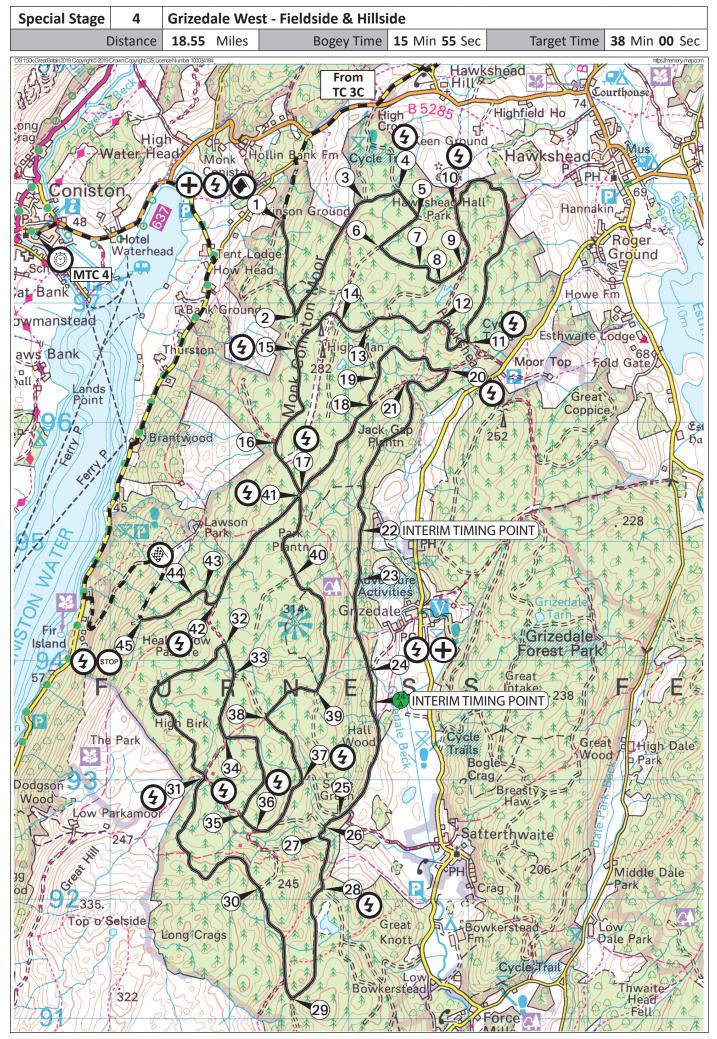

| Special Stage | 4 | Grized | Grizedale West - Fieldside & Hillside |            |               |             |               |  |
|---------------|---|--------|---------------------------------------|------------|---------------|-------------|---------------|--|
| Distance      |   | 18.55  | Miles                                 | Bogey Time | 15 Min 55 Sec | Target Time | 38 Min 00 Sec |  |