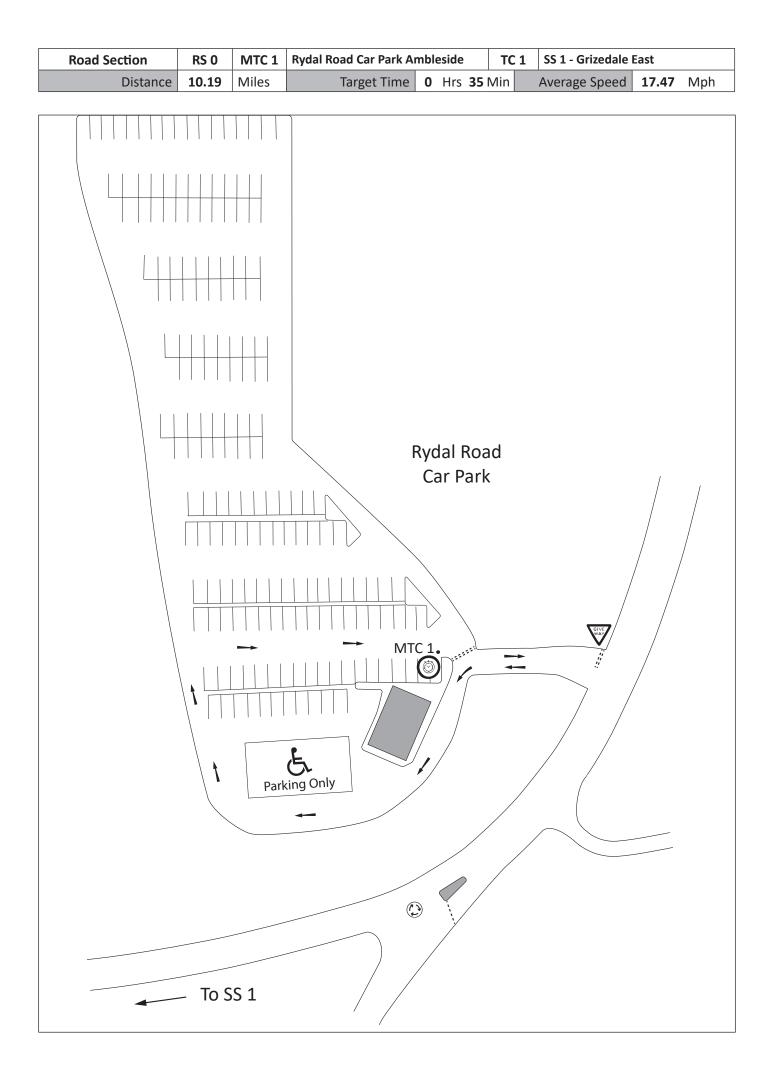

| Road Section | RS 0  | MTC 1 | Rydal Road Car Park A | TC 1     | SS 1 - Grizedale | East          |       |     |
|--------------|-------|-------|-----------------------|----------|------------------|---------------|-------|-----|
| Distance     | 10.19 | Miles | Target Time           | 0 Hrs 35 | Min              | Average Speed | 17.47 | Mph |

|       | iles  | Direction | Information                                            |       |  |  |
|-------|-------|-----------|--------------------------------------------------------|-------|--|--|
| Total | Inter | Direction | Intormation                                            | ТС    |  |  |
| 0.00  | 0.00  |           | MTC 1<br>Exit Car Park                                 | 10.19 |  |  |
| 0.02  | 0.02  | 2         | Care, Narrow Bridge, cars<br>entering                  | 10.17 |  |  |
| 0.05  | 0.03  | 3         | Windermere<br>Kendal<br>A591                           | 10.14 |  |  |
| 0.14  | 0.09  | 4         | Enter one-way system<br>Pelican Crossing               | 10.05 |  |  |
| 0.46  | 0.32  | 5         | Use the right-hand Lane<br>Coniston A593<br>Elterwater | 9.73  |  |  |
| 0.61  | 0.15  | 6         | Coniston<br>A593<br>Langdale<br>B5343                  | 9.58  |  |  |
|       | 0.18  | J         |                                                        |       |  |  |