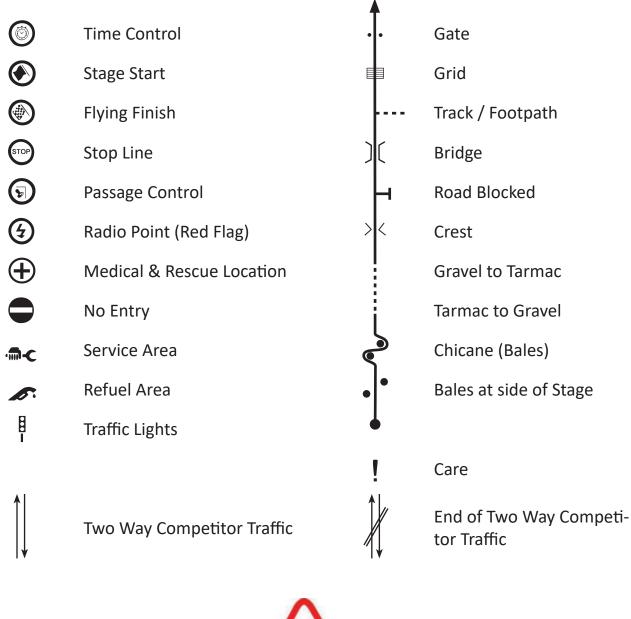

#### Symbols used in the Road Book

## Symbols used in the Road Book

| Mi    |       | Direction     | Information                                                                                             | Miles to |
|-------|-------|---------------|---------------------------------------------------------------------------------------------------------|----------|
| Total | Inter |               |                                                                                                         | TC       |
| 5.25  | 0.75  | Special Stage | Red Flag Location                                                                                       | 10.20    |
|       |       | 13            |                                                                                                         |          |
| 6.35  | 1.10  |               |                                                                                                         | 9.10     |
|       |       | 14            |                                                                                                         |          |
| 6.42  | 0.07  |               | When the distance to the<br>next instruction is 0.10<br>miles or less the horizontal<br>line is omitted | 9.03     |
|       |       | 15            |                                                                                                         |          |
| 6.87  | 0.45  | Road Section  | Thick black line<br>denotes<br>No Servicing                                                             | 8.58     |
|       |       | 16            |                                                                                                         |          |