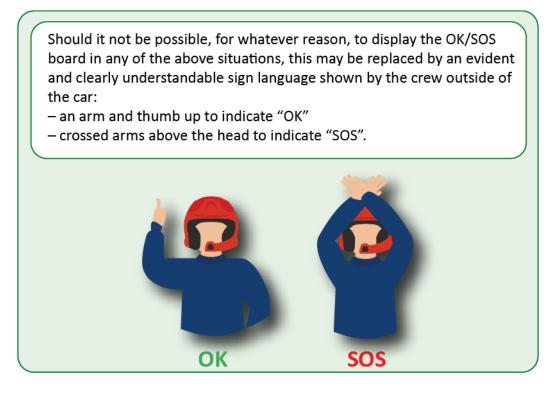

#### 1. Accident & Safety Procedure (Motorsport UK Regulation R25.4)

THE COPPERMINES

If you stop in a special stage, either through mechanical breakdown or accident, you MUST;

Either;

- a. If you are okay;
  - Press the "Okay" (Green) button on your tracker.
  - Display your "OK" board to ALL following competitors.
  - Place your warning triangle (even if your car is off the track) in a conspicuous position at least 100m prior to your location, as soon as practical.
  - Report your situation and location to the nearest Radio Marshal. If you cannot reach a Radio Marshal telephone Rally Control 07790 340952 (tel. number at the footer of every page in this Road Book)
  - You may be contacted by Rally Control by telephone. Be ready to take the call.

Or

- b. If you are in need of urgent medical assistance;
  - Press the "SOS" (Red) button on your tracker.
  - Display your "SOS" board to ALL following competitors.
  - ALL following competitors MUST stop when they see your "SOS" board. The first competitor should give assistance, the second competitor should ascertain the situation and location and must report to the next radio point (indicated in this Road Book), subsequent competitors must leave a clear route for emergency vehicles.
  - You may be contacted by Rally Control by telephone. Be ready to take the call.

If you are on a stage and see a major accident where both crew members are still in the car but not displaying the SOS board, you MUST stop to give assistance. (Treat the situation as if you have seen an SOS board displayed).

All competitors are required to carry an A4-size OK/SOS board and a Red Warning Triangle.

You are reminded that information given to Marshals or Officials regarding the display of an OK/SOS board must always be FACTUAL and ACCURATE. No information is better than false or inaccurate information. Please only report what you have actually seen; if you did not see anything, say so.