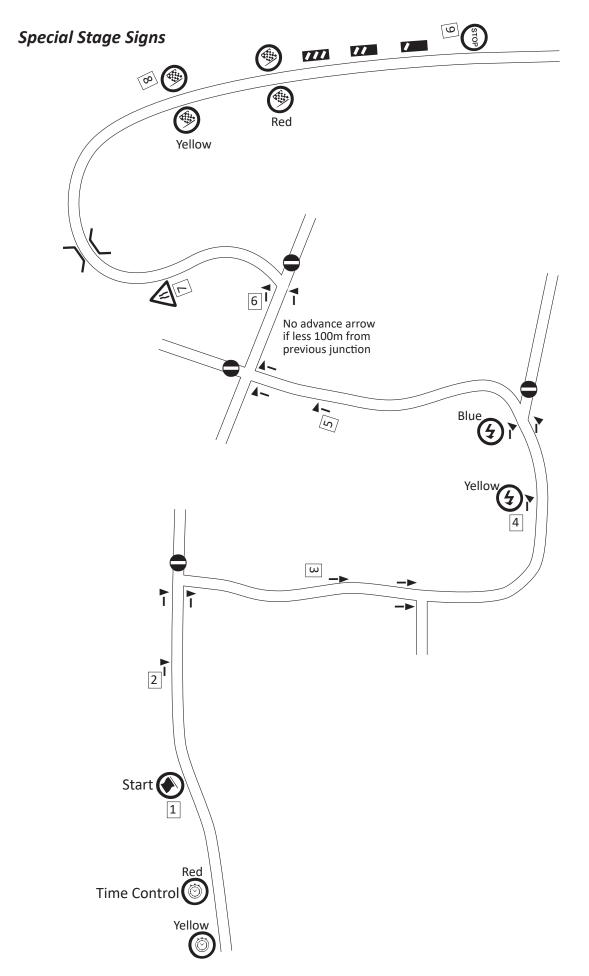

#### Symbols used in the Road Book

## Symbols used in the Road Book

| Mi    |       | Direction     | Information                                                                                             | Miles to |
|-------|-------|---------------|---------------------------------------------------------------------------------------------------------|----------|
| Total | Inter |               |                                                                                                         | TC       |
| 5.25  | 0.75  | Special Stage | Red Flag Location                                                                                       | 10.20    |
|       |       | 13            |                                                                                                         |          |
| 6.35  | 1.10  |               |                                                                                                         | 9.10     |
|       |       | 14            |                                                                                                         |          |
| 6.42  | 0.07  |               | When the distance to the<br>next instruction is 0.10<br>miles or less the horizontal<br>line is omitted | 9.03     |
|       |       | 15            |                                                                                                         |          |
| 6.87  | 0.45  | Road Section  | Thick black line<br>denotes<br>No Servicing                                                             | 8.58     |
|       |       | 16            |                                                                                                         |          |