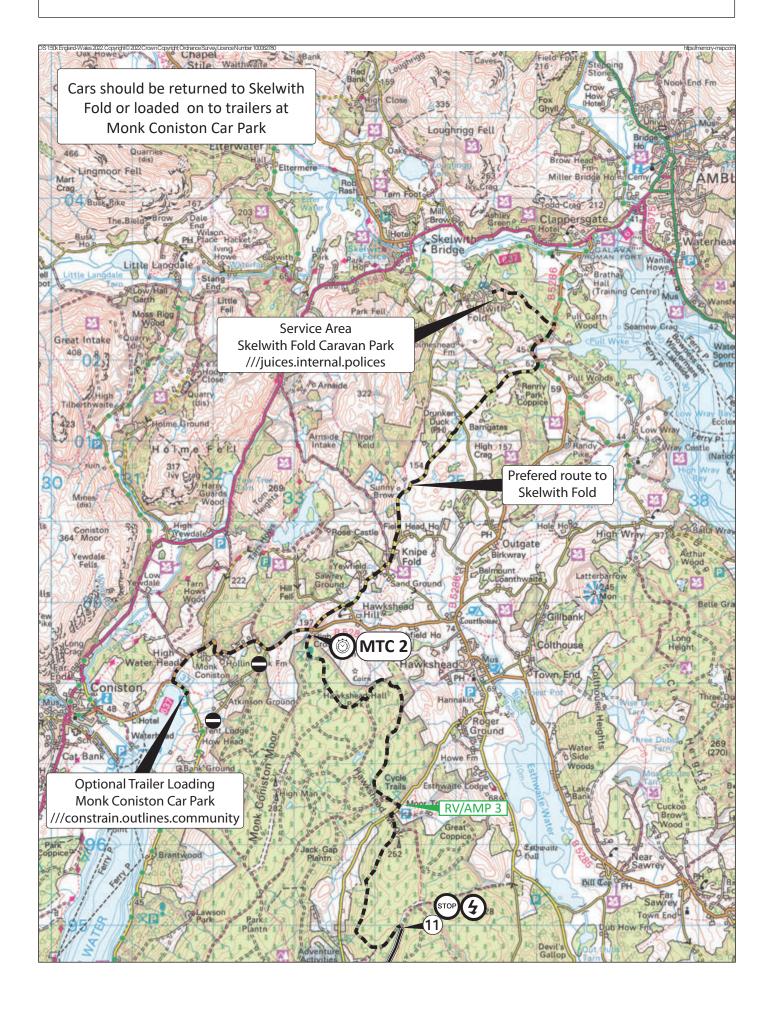

After reaching MTC 2 you have three options

- Drive to your accommodation
- Load your car on to a trailer at Monk Coniston Car Park
- Drive to Skelwith Fold and leave your car there securely overnight

Use the map on the following page to guide you to your chosen option

Distances

Monk Coniston Car Park ///constrain.outlines.community - 1.55 miles

Skelwith Fold Caravan Park ///juices.internal.polices - 3.30 miles