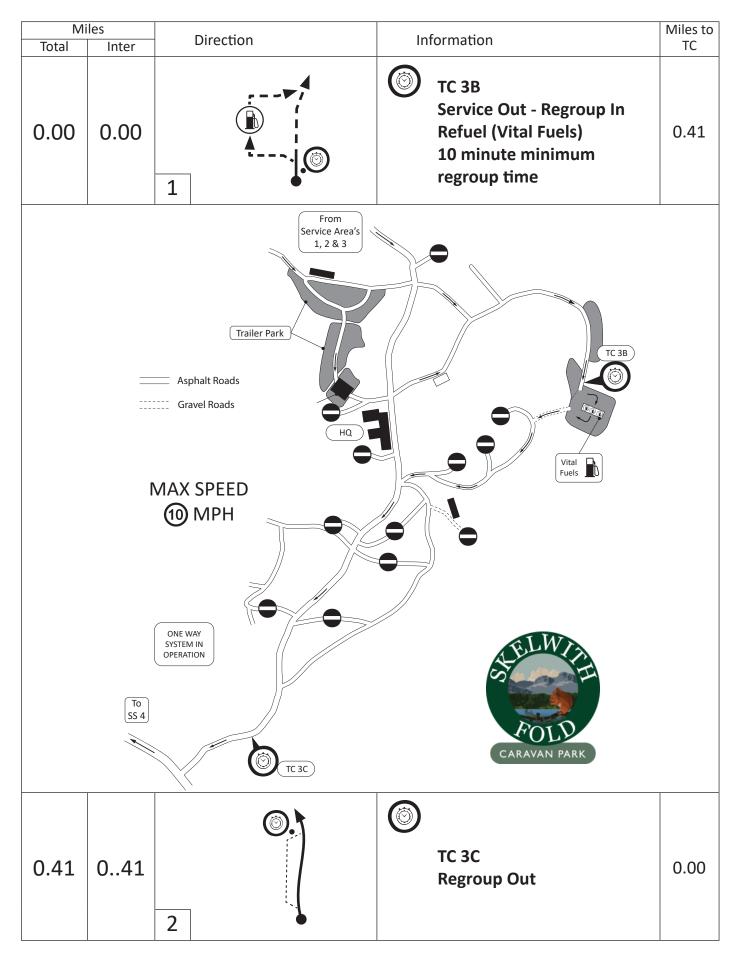

| Road Section | RS 3B | TC 3B | Service Out / Regroup In |            | TC 3C           | Regroup Out |               |      |     |
|--------------|-------|-------|--------------------------|------------|-----------------|-------------|---------------|------|-----|
| Distance     | 0.41  | Miles | Target Time              | <b>0</b> ł | Hrs <b>30</b> I | Vin         | Average Speed | 0.82 | Mph |