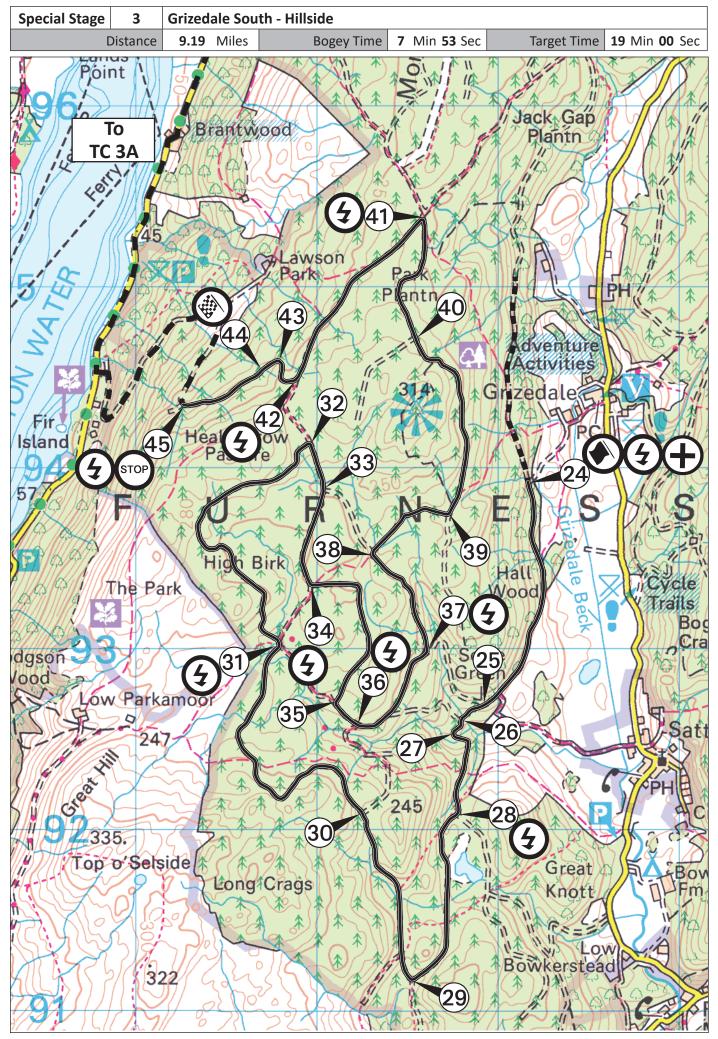

| Special Stage | 3      | Grized | Grizedale South - Hillside |            |   |            |             |               |
|---------------|--------|--------|----------------------------|------------|---|------------|-------------|---------------|
| Dis           | stance | 9.19   | Miles                      | Bogey Time | 7 | Min 53 Sec | Target Time | 19 Min 00 Sec |

| Mi<br>Total | les<br>Inter | Direction | Information                                                                            | Miles to<br>TC |
|-------------|--------------|-----------|----------------------------------------------------------------------------------------|----------------|
| 0.00        | 0.00         | 24        | <ul> <li>Start SS 3</li> <li>Grizedale South - Hillside</li> <li>9.19 miles</li> </ul> | 9.19           |
| 0.78        | 0.78         | 25        |                                                                                        | 8.41           |
| 0.86        | 0.08         | 26        |                                                                                        | 8.33           |
| 0.95        | 0.09         | 27        |                                                                                        | 8.24           |
| 1.27        | 0.32         | 28        | <b>(</b>                                                                               | 7.92           |
| 1.91        | 0.64         | 29        |                                                                                        | 7.28           |
| L           | 0.64         | J         |                                                                                        | 1              |

|       | les  | Direction | Information | Miles to<br>TC |
|-------|------|-----------|-------------|----------------|
| Total | 0.64 | 30        |             | 6.64           |
| 3.58  | 1.03 | 31        | (2)         | 5.61           |
| 4.71  | 1.13 | 32        |             | 4.48           |
| 4.89  | 0.18 | 33        |             | 4.30           |
| 5.24  | 0.35 | 34        | <b>(</b>    | 3.95           |
| 5.84  | 0.60 | 35        |             | 3.35           |
|       | 0.11 | J         |             |                |

|       | iles  | Direction | Information | Miles to |
|-------|-------|-----------|-------------|----------|
| Total | Inter |           |             | TC       |
| 5.95  | 0.11  | 36        | <b>(</b>    | 3.24     |
| 6.32  | 0.37  | 37        | <b>(</b>    | 2.87     |
| 6.73  | 0.41  | 38        |             | 2.46     |
| 7.07  | 0.34  | 39        |             | 2.12     |
| 7.78  | 0.71  | 40        |             | 1.41     |
| 8.24  | 0.46  | 41        | Spectators  | 0.95     |
|       | 0.71  | J         | 1           | 1        |

| Mi<br>Total | iles<br>Inter | Direction | Information            | Miles to<br>Finish |
|-------------|---------------|-----------|------------------------|--------------------|
| 8.95        | 0.71          | 42        | <b>(</b>               | 0.24               |
| 9.08        | 0.13          | 43        |                        | 0.11               |
| 9.19        | 0.11          | 44        | Flying Finish SS 3     | 0.00               |
| 9.48        | 0.29          | 45        | STOP<br>Stop Line SS 3 |                    |
|             |               |           |                        |                    |
|             |               |           |                        |                    |