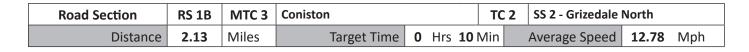

#### Competitor Options after MTC 2

| Road Section | RS 1B | MTC 3 | Coniston    |          | TC 2 | SS 2 - Grizedale North |       |     |
|--------------|-------|-------|-------------|----------|------|------------------------|-------|-----|
| Distance     | 2.13  | Miles | Target Time | 0 Hrs 10 | Min  | Average Speed          | 12.78 | Mph |