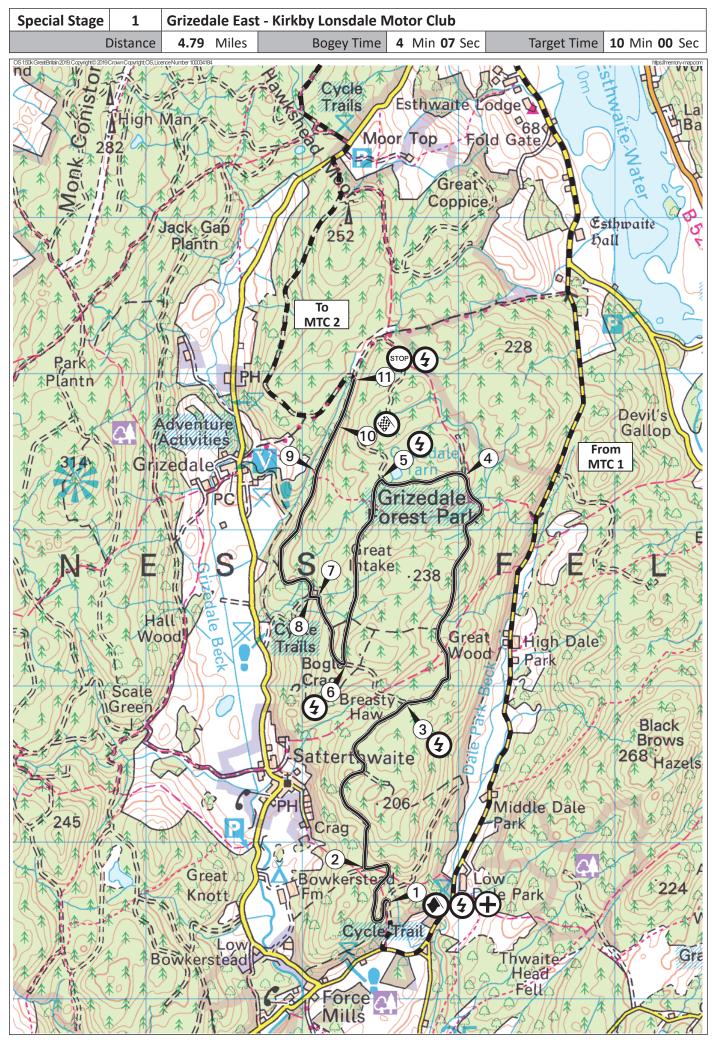

| Special Stage 1 | Grizedale Eas       | t - Kirkby Lonsdale N | Aotor Club   |             |               |
|-----------------|---------------------|-----------------------|--------------|-------------|---------------|
| Distanc         | e <b>4.79</b> Miles | Bogey Time            | 4 Min 07 Sec | Target Time | 10 Min 00 Sec |

| Mi<br>Total | les<br>Inter | Direction | Information                                | Miles to<br>TC |
|-------------|--------------|-----------|--------------------------------------------|----------------|
| 0.00        | 0.00         | 1         | Start SS 1<br>Grizedale East<br>4.79 miles | 4.79           |
| 0.42        | 0.42         | 2         |                                            | 4.37           |
| 1.16        | 0.74         | 3         | <b>(</b>                                   | 3.63           |
| 2.43        | 1.27         | 4         |                                            | 2.36           |
| 2.78        | 0.35         | 5         | <b>(</b>                                   | 2.01           |
| 3.55        | 0.77         | 6         | \$                                         | 1.24           |
|             | 0.38         | J         | 1                                          |                |